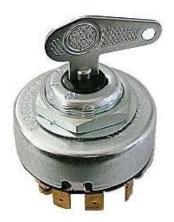

## **SWITCH BOX**

## **TYPE 9440.050**

Switch boxes are used for switching electrical devices ON or OFF, such as headlamps, starters, and ignition devices, in vehicles (motorcycles and tractors).

They are designed for 6V, 12V or 24V voltage. Switch boxes are available with 3 and 4 positions.

Weight is 0,13 kg. Supplied with key..

| Ignition switch with 3 position | 0-1-2            |  |
|---------------------------------|------------------|--|
| SWITCH POSITION                 | 0-daylight       |  |
|                                 | 1-parking lights |  |
|                                 | 2-light switch   |  |
| Connection                      | screw            |  |