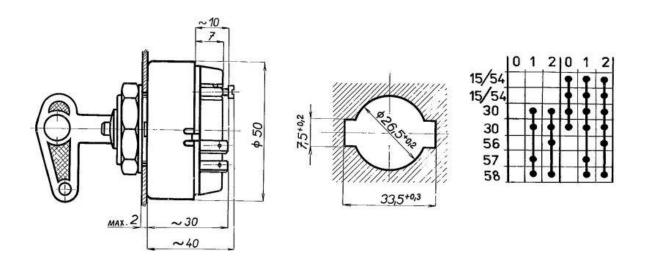

## **CIRCUIT DIAGRAM**

SPD Kroměříž a.s. Kaplanova 1852/1e 767 01 Kroměříž

IČO: 25571877 DIČ: CZ25571877

Weight is 0,13 kg. Supplied with key..

| Ignition switch with 3 position | 0-1-2            |  |
|---------------------------------|------------------|--|
| SWITCH POSITION                 | 0-daylight       |  |
|                                 | 1-parking lights |  |
|                                 | 2-light switch   |  |
| Connection                      | screw            |  |